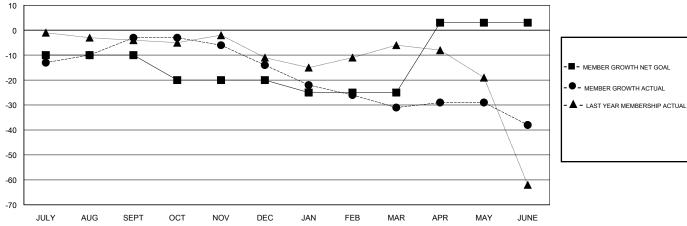

## LOCATION PENNSYLVANIA

**GMT CA** 

| Clubs                 |               |           |               | Members               |                           |                         |                                                    |
|-----------------------|---------------|-----------|---------------|-----------------------|---------------------------|-------------------------|----------------------------------------------------|
| RESULTS FOR 2017-2018 |               |           |               | RESULTS FOR 2017-2018 |                           |                         |                                                    |
| QUARTER               | NEW CLUB GOAL | NEW CLUBS | DROPPED CLUBS | QUARTER               | MEMBER GROWTH NET<br>GOAL | MEMBER GROWTH<br>ACTUAL | DROPPED<br>MEMBERS ACTUAL<br>(including transfers) |
| JULY/AUG/SEPT         | 0             | 0         | 1             | JULY/AUG/SEPT         | -10                       | 33                      | 30                                                 |
| OCT/NOV/DEC           | 0             | 0         | 0             | OCT/NOV/DEC           | -10                       | 14                      | 24                                                 |
| JAN/FEB/MAR           | 0             | 0         | 0             | JAN/FEB/MAR           | -5                        | 19                      | 34                                                 |
| APR/MAY/JUNE          | 1             | 0         | 1             | APR/MAY/JUNE          | 28                        | 30                      | 31                                                 |